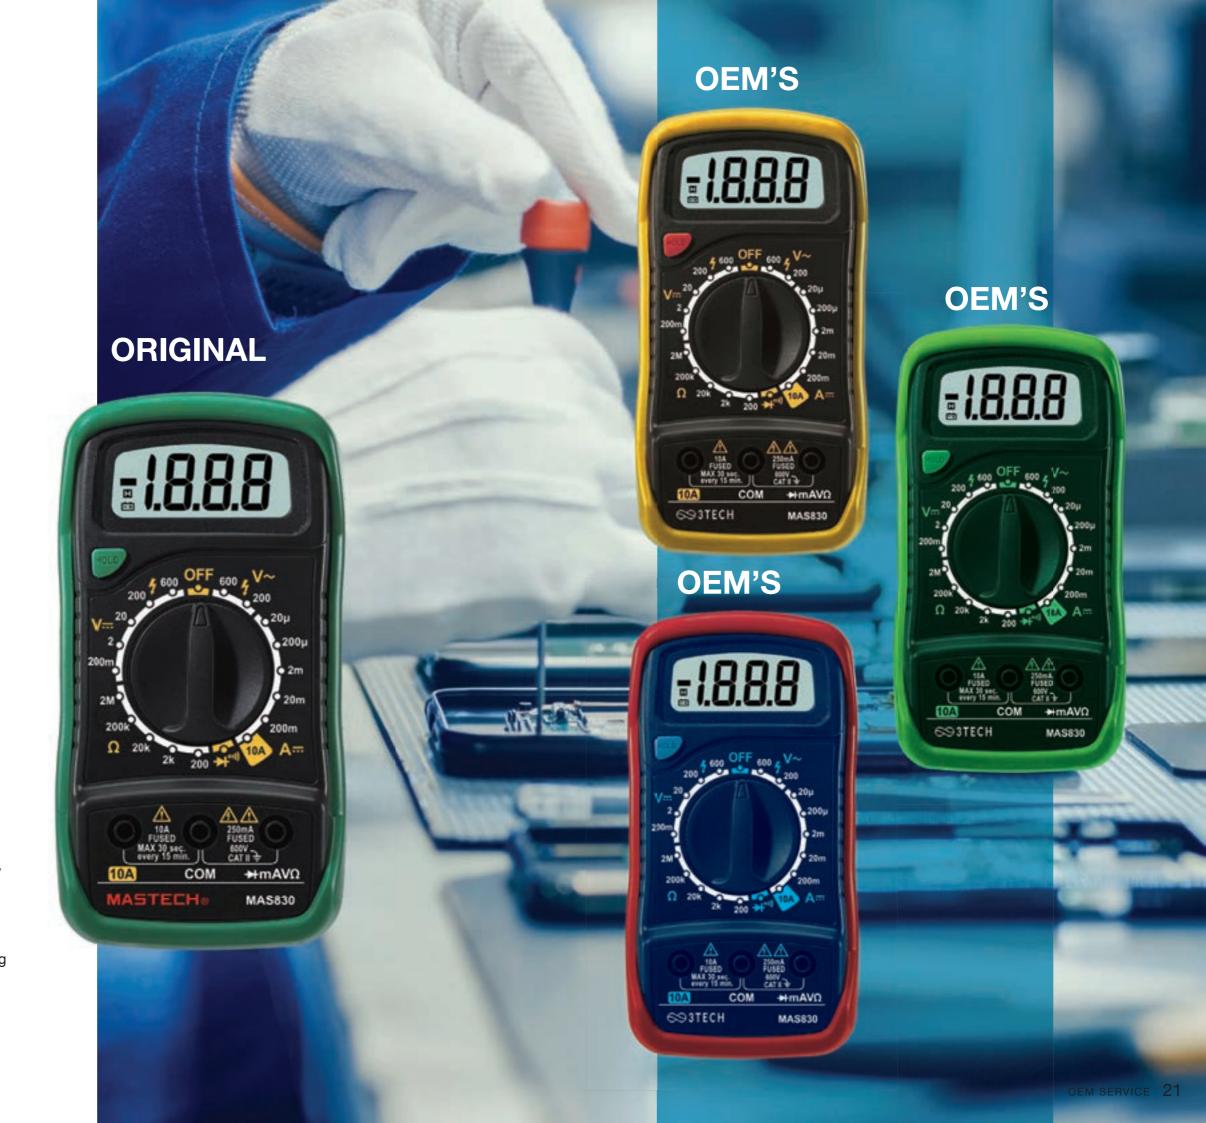

# **OEM SERVICE**

The OEM service refers to products that we have already developed in MGL and for which we offer a customization service, so that other companies can market them with their own brands.

With this service we offer a range of fully finished products that comply with international regulations, since the entire engineering and product design process has already been carried out by MGL.

### **Advantages of OEM Service**

- We personalize the product following your corporate identity, from the color plastic injection parts and the marking of the product with its own logo, to the complete packaging and manuals customization.
- We minimize the time to launch a product on the market, thanks to MGL's serial production capabilities.
- We manufacture at the best cost and with minimal risk, since no investment is necessary for the customer, and with reasonable minimum order quantities.
- We make the process easier, as serveral production stages like engineering, prototyping or testing and certification have been already developed by MGL.